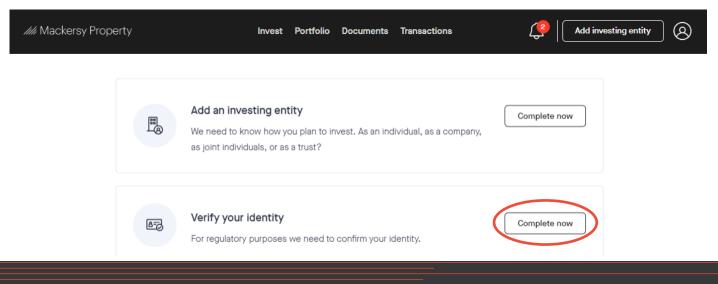

#### 1. Log in to the Investor Portal

2. Click the **notification** (bell) icon. This section presents a list of tasks that must be completed to ensure your compliance is verified and up to date.

3. Click "Complete now" to verify your identity, and you will be directed to the verification wizard.